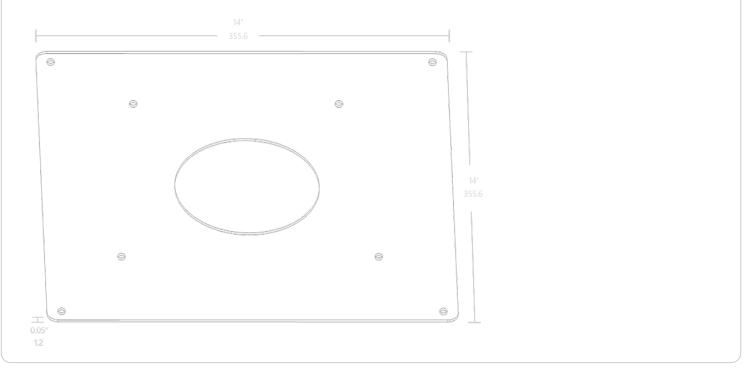

## VANLED RETROPLATE G2

# RAB



| Project:     | Туре: |
|--------------|-------|
| Prepared By: | Date: |

## **Technical Specifications**

### Construction

## Mounting Plate:

Mounting plate G2 used to retrofit recessed canopy fixtures

#### Finish:

Formulated for high durability and long-lasting color

#### Other

#### **Buy American Act Compliance:**

RAB values USA manufacturing! Upon request, RAB may be able to manufacture this product to be compliant with the Buy American Act (BAA). Please contact customer service to request a quote for the product to be made BAA compliant.

# VANLED RETROPLATE G2

Dimensions